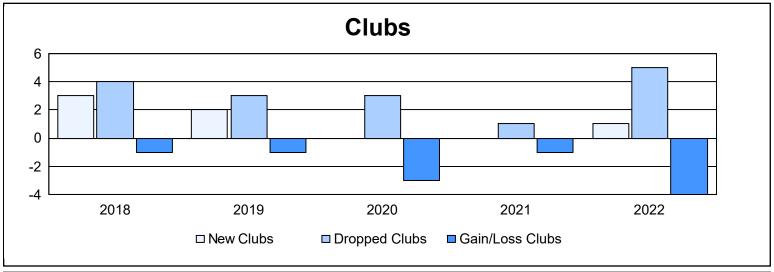

| Year      | New<br>Clubs | Dropped<br>Clubs | Gain/<br>Loss<br>Clubs | New<br>Members | Charter<br>Members | Reinstate<br>Members | Transfer<br>Members | Total<br>Member<br>Added | Total<br>Members<br>Dropped | Gain/<br>Loss<br>Members |
|-----------|--------------|------------------|------------------------|----------------|--------------------|----------------------|---------------------|--------------------------|-----------------------------|--------------------------|
| 2017-2018 | 3            | 4                | -1                     | 216            | 95                 | 19                   | 7                   | 337                      | 445                         | -108                     |
| 2018-2019 | 2            | 3                | -1                     | 241            | 63                 | 52                   | 7                   | 363                      | 389                         | -26                      |
| 2019-2020 | 0            | 3                | -3                     | 235            | 1                  | 9                    | 21                  | 266                      | 350                         | -84                      |
| 2020-2021 | 0            | 1                | -1                     | 411            | 12                 | 25                   | 11                  | 459                      | 256                         | 203                      |
| 2021-2022 | 1            | 5                | -4                     | 347            | 37                 | 36                   | 7                   | 427                      | 380                         | 47                       |
| Average   | 1            | 3                | -2                     | 290            | 42                 | 28                   | 11                  | 370                      | 364                         | 6                        |